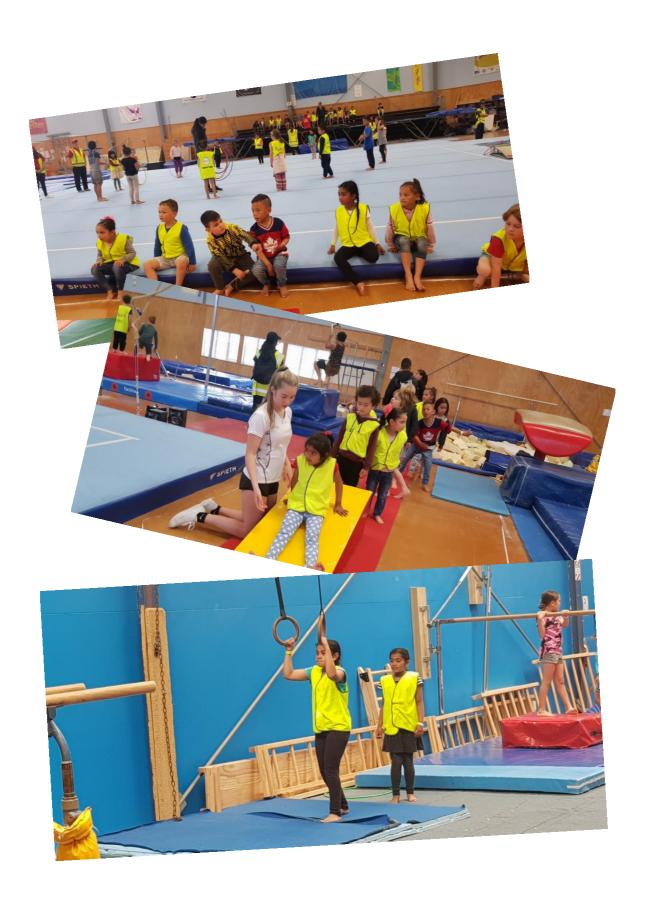

|
| sKids Highlights/Achievements – Before & After School Care                                                |
| sKids Highlights/Achievements – Before & After School Care                                                |

Photos and Examples of Children Activities - Before & After School Care





#### sKids Highlights/Achievements - Holiday Programme

- ✓ Fun onsite activities
- ✓ Trip to Enchanted Forest Mini Golf
- ✓ sKids Disco Trip✓ Trip to Chelsea Sugar Factory
- ✓ Trip to Chipmunks
- ✓ Trip to Tri-Star Gymnastics

#### <u>Photos and Examples of Children Activities – Holiday Programme</u>

#### **ENCHANTED FOREST MINI GOLF**













# sKids DISCO





















## **CHELSEA SUGAR FACTORY**



















#### TRI-STAR GYMNASTICS













## **FUN ONSITE ACTIVITIES**













## sKids School/Community Events involvement

- ✓ School Assembly
- ✓ Parents' Meet-up Night✓ Staff Morning Tea and sKids Room to Room promotion
- ✓ Awarding of sKids survey winner

## Photos and Examples of school/community involvement

## **MORNING TEA WITH STAFF**







## **ROOM TO ROOM PROMOTION OF SKIDS PROGRAMME**











#### **SKIDS NIGHT WITH PARENTS**







## **RUN-THROUGH WITH THE PRINCIPAL**











## **PIZZA AWARDING**







## **SCHOOL ASSEMBLY**







## **Upcoming Events**

- $\checkmark$  Term 4 programme and Activities
- ✓ Term 4 HP Programme an Activities





| Maintenance/Facility Issues |                                                                                       |
|-----------------------------|--