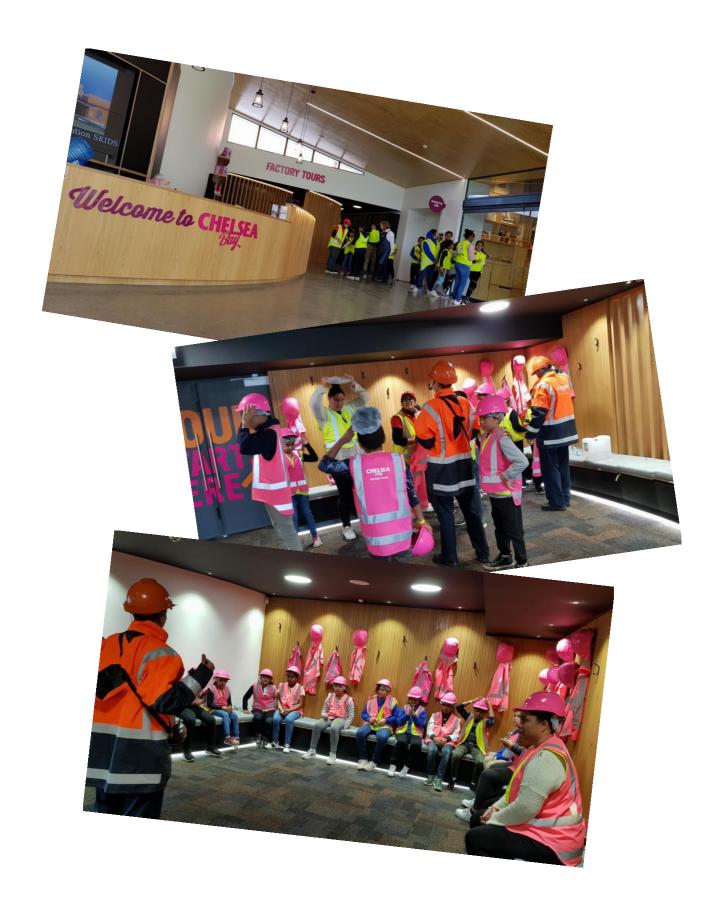

– Before & After School Care                                                |
| sKids Highlights/Achievements – Before & After School Care                                                |
| sKids Highlights/Achievements – Before & After School Care                                                |

Photos and Examples of Children Activities - Before & After School Care





#### sKids Highlights/Achievements - Holiday Programme

- ✓ Fun onsite activities
- ✓ Trip to Enchanted Forest Mini Golf
- ✓ sKids Disco Trip✓ Trip to Chelsea Sugar Factory
- ✓ Trip to Chipmunks
- ✓ Trip to Tri-Star Gymnastics

#### <u>Photos and Examples of Children Activities – Holiday Programme</u>

#### **ENCHANTED FOREST MINI GOLF**













# sKids DISCO





















## **CHELSEA SUGAR FACTORY**



















#### TRI-STAR GYMNASTICS













## **FUN ONSITE ACTIVITIES**













## sKids School/Community Events involvement

- ✓ School Assembly
- ✓ Parents' Meet-up Night✓ Staff Morning Tea and sKids Room to Room promotion
- ✓ Awarding of sKids survey winner

## Photos and Examples of school/community involvement

## **MORNING TEA WITH STAFF**







## **ROOM TO ROOM PROMOTION OF SKIDS PROGRAMME**











#### **SKIDS NIGHT WITH PARENTS**







## **RUN-THROUGH WITH THE PRINCIPAL**











## **PIZZA AWARDING**







## **SCHOOL ASSEMBLY**







## **Upcoming Events**

- $\checkmark$  Term 4 programme and Activities
- ✓ Term 4 HP Programme an Activities





| Maintenance/Facility Issues |