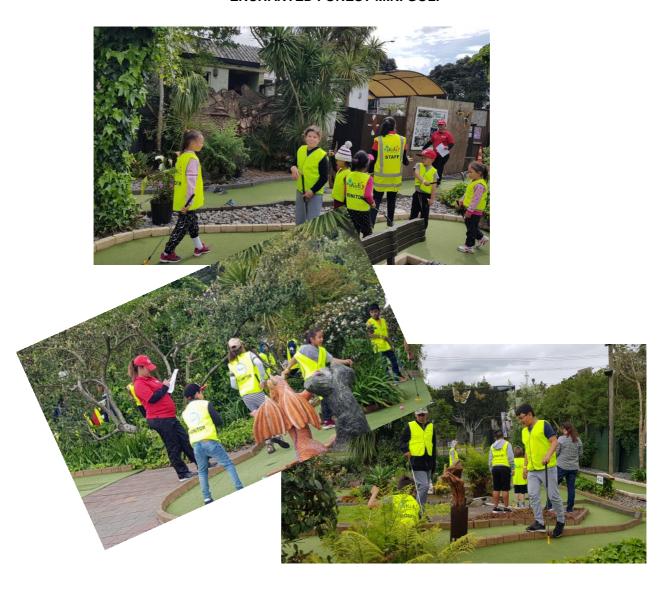

#### sKids Highlights/Achievements - Holiday Programme

- ✓ Fun onsite activities
- ✓ Trip to Enchanted Forest Mini Golf
- ✓ sKids Disco Trip✓ Trip to Chelsea Sugar Factory
- ✓ Trip to Chipmunks
- ✓ Trip to Tri-Star Gymnastics

#### <u>Photos and Examples of Children Activities – Holiday Programme</u>

#### **ENCHANTED FOREST MINI GOLF**